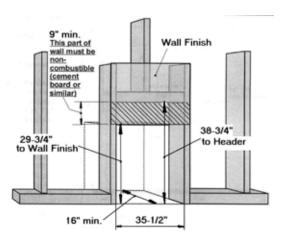

## **Model 610 FVI / 615 CVI**

## Model 610 F V1 / 013 C V1 FenderFire Screened Front and Cast Mantle for Model 534/535 Direct Vent Heaters

July. 2003



## 610 FVI Front Dimensions



610 FVI with 615 CVI Front

## <u>Gener</u>al

The 610 Fenderfire screened front and 615 Cast Mantle may be fitted to any valor model 534/535 heater, either at the time the heater is installed or retrofitted afterwards (provided existing wall and hearth finish allow (see diagrams). Installation of the FenderFire front does not affect mantle clearances, framing dimensions, or any other specifications listed in the heater installation manual - see installation manual packed with the heater. The 610 FenderFire front may be used on its own or with optional 615 cast iron outer plate as shown.





**535 Top Vent Framing Dimensions**