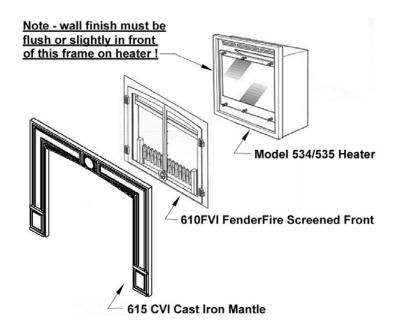

## **Model 610 FVI / 615 CVI**

## Model 610 F V1 / 013 C V1 FenderFire Screened Front and Cast Mantle for Model 534/535 Direct Vent Heaters

July. 2003

## <u>Gener</u>al

The 610 Fenderfire screened front and 615 Cast Mantle may be fitted to any valor model 534/535 heater, either at the time the heater is installed or retrofitted afterwards (provided existing wall and hearth finish allow (see diagrams). Installation of the FenderFire front does not affect mantle clearances, framing dimensions, or any other specifications listed in the heater installation manual - see installation manual packed with the heater. The 610 FenderFire front may be used on its own or with optional 615 cast iron outer plate as shown.