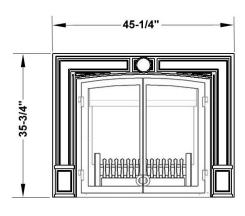

## 610 FVI Front Dimensions

610 FVI with 615 CVI Front

## <u>Gener</u>al

The 610 Fenderfire screened front and 615 Cast Mantle may be fitted to any valor model 534/535 heater, either at the time the heater is installed or retrofitted afterwards (provided existing wall and hearth finish allow (see diagrams). Installation of the FenderFire front does not affect mantle clearances, framing dimensions, or any other specifications listed in the heater installation manual - see installation manual packed with the heater. The 610 FenderFire front may be used on its own or with optional 615 cast iron outer plate as shown.