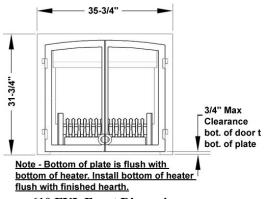

## 610 FVI Front Dimensions

610 FVI with 615 CVI Front

## <u>Gener</u>al

The 610 Fenderfire screened front and 615 Cast Mantle may be fitted to any valor model 534/535 heater, either at the time the heater is installed or retrofitted afterwards (provided existing wall and hearth finish allow (see diagrams). Installation of the FenderFire front does not affect mantle clearances, framing dimensions, or any other specifications listed in the heater installation manual - see installation manual packed with the heater. The 610 FenderFire front may be used on its own or with optional 615 cast iron outer plate as shown.