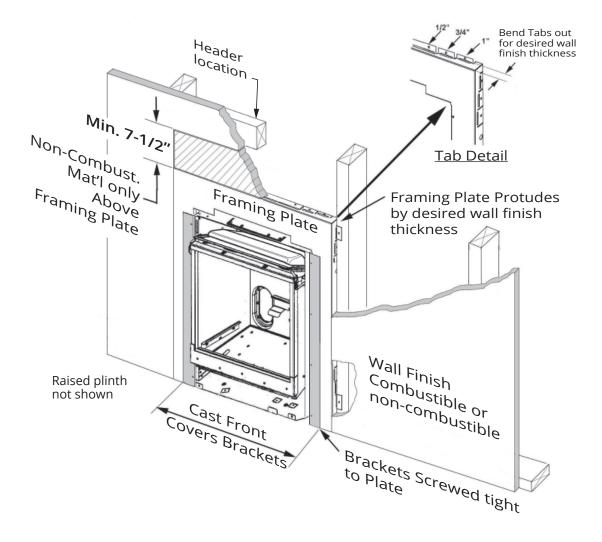

## **Valor Portrait** ZC 563 Senator—Framing

## **Content** ZC 563 Senator—Wall Finish

Dec 2022 2/3

The 563SCB Senator Front comes supplied with a framing plate for zero clearance applications. The framing plate is painted black and may be left exposed beyond the perimeter of the cast iron front or may be covered with non-combustible material if desirable.

## Framing plate exposed