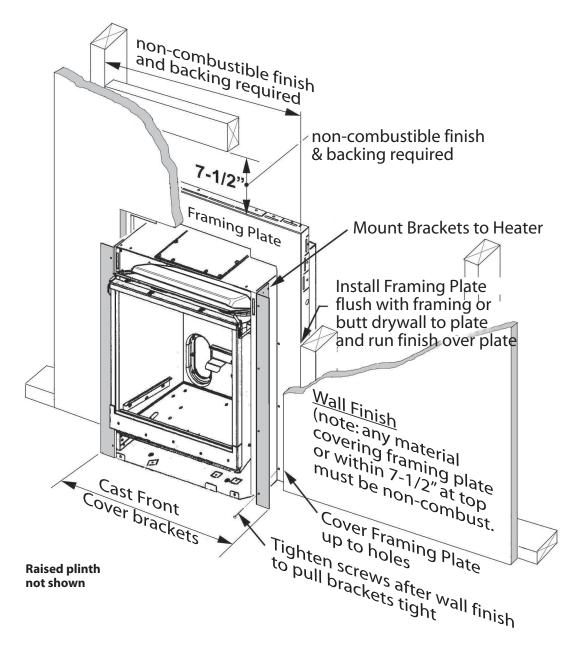

## **Content** ZC 563 Senator—Wall Finish

Dec 2022 2/3

The 563SCB Senator Front comes supplied with a framing plate for zero clearance applications. The framing plate is painted black and may be left exposed beyond the perimeter of the cast iron front or may be covered with non-combustible material if desirable.

## **Valor Portrait** ZC 563 Senator—Wall Finish

Dec 2022 3/3

Framing plate covered