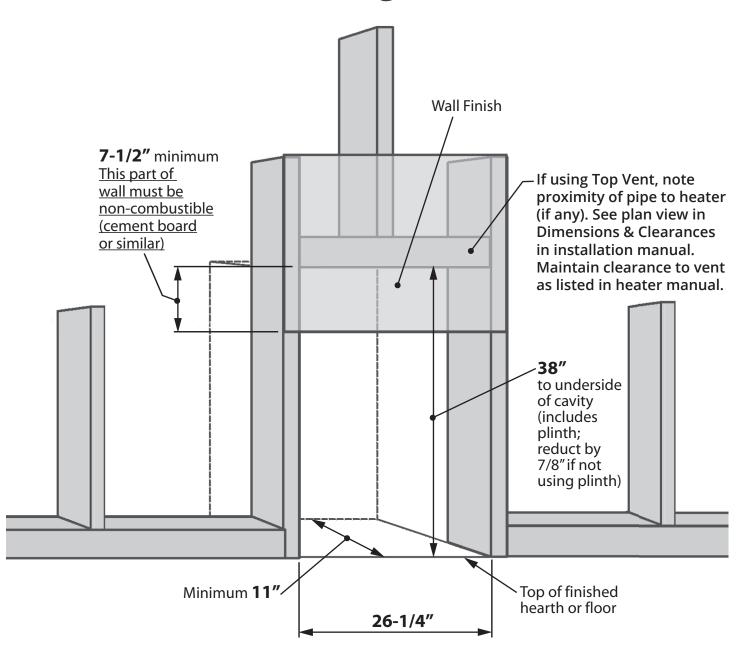

- A non-combustible hearth is not necessary in front of this appliance.
- The appliance is approved to install directly on wood sub-flooring.
- Any framing construction must be clear of stand-offs.
- Be aware that the area of 7½" x 26¼" (19 cm x 67 cm) minimum immediately above the framing plate must be constructed with non-combustible materials as shown.