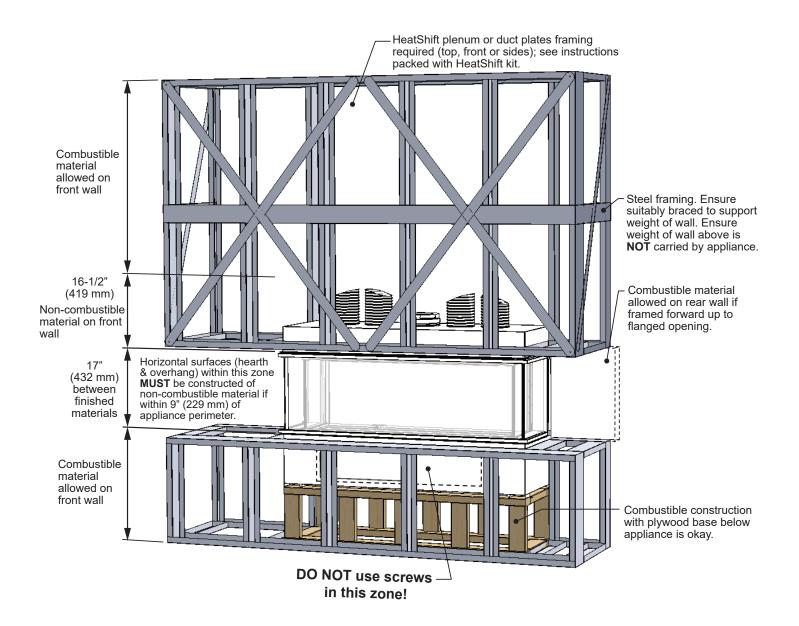

# Framing—Extended

Dec 2022 2/2

### 🗥 WARNING

Ensure weight of wall above is NOT carried by the appliance.

### NOTE

HeatShift framing depends on which HS kit is used. See fireplace's installation manual, Appendix D for details.