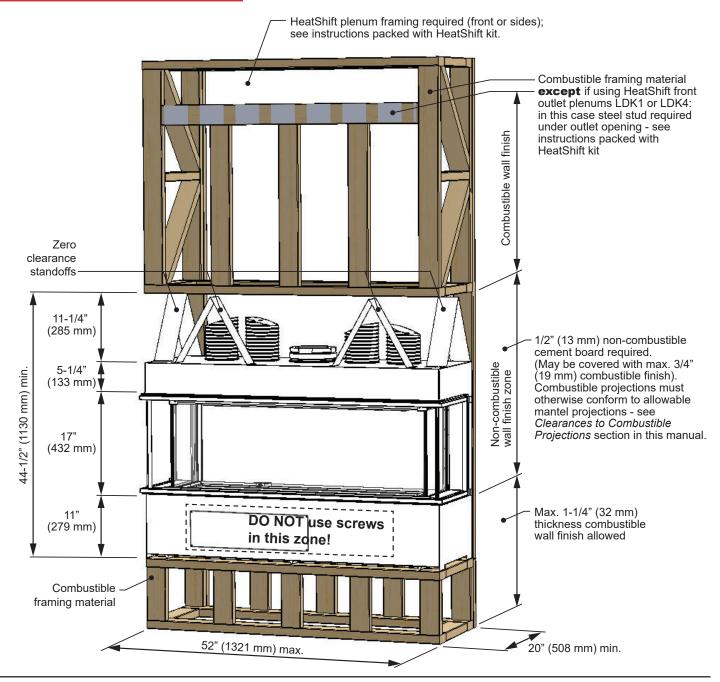

# **Valor** LX2 3-sided Framing—Minimal

Dec 2022 1/2

## 🗥 WARNING

Ensure weight of wall above is NOT carried by the appliance.

#### NOTE

HeatShift framing depends on which HS kit is used. See fireplace's installation manual, Appendix D for details.

Valor Fireplaces • 190—2255 Dollarton Highway • North Vancouver, BC • V7H 3B1 Tel: 604.984.3496 or 1.800.468.2567 • Fax: 604.984.0246 or 1.800.268.0333