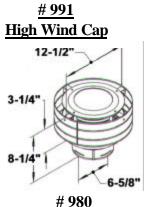

led in a solid fuel burning fireplace with a working flue constructed of non-combustible material. Refer to model 738 B-vent Insert using model 770ZCK for Zero Clearance applications.



## $\underline{Notes}$ :

- 1. For B- vent version refer to model 738 spec sheet.
- 2. Thermostatic Remote Control is standard.
- 3. Model 739 is approved for combustible flooring directly up to or underneath the unit.
- Accessories :

555CFK Circulating Fan Kit

741SFB Steel Fascia Black

742CFB Cast Iron Fascia Black

746CTK Contour Trim Kit (3-sided)

747DTK Deluxe Trim Kit (3-sided)

748CTK Contour Trim Kit (4-sided)

749DTK Deluxe Trim Kit (4-sided)

750OCP Oversize Closure Plate

751LTK Lift Trim Kit (requires 752BTK also)

752BTK Base Trim Kit (1-3/8" riser)



# 923GK Co-Linear Adapter & Flashing



6-5/8"

Low Profile Cap