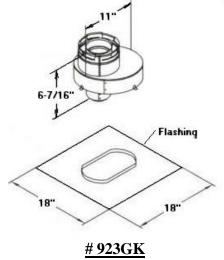

Note: This appliance may only be installed in a solid fuel burning fireplace with a working flue constructed of non-combustible material. Refer to model 738 B-vent Insert using model 770ZCK for Zero Clearance applications.



## $\underline{Notes}$ :

- 1. For B- vent version refer to model 738 spec sheet.
- 2. Thermostatic Remote Control is standard.
- 3. Model 739 is approved for combustible flooring directly up to or underneath the unit.
- Accessories :

555CFK Circulating Fan Kit

741SFB Steel Fascia Black

742CFB Cast Iron Fascia Black

746CTK Contour Trim Kit (3-sided)

747DTK Deluxe Trim Kit (3-sided)

748CTK Contour Trim Kit (4-sided)

749DTK Deluxe Trim Kit (4-sided)

750OCP Oversize Closure Plate

751LTK Lift Trim Kit (requires 752BTK also)

752BTK Base Trim Kit (1-3/8" riser)



# 923GK Co-Linear Adapter & Flashing



6-5/8"

Low Profile Cap