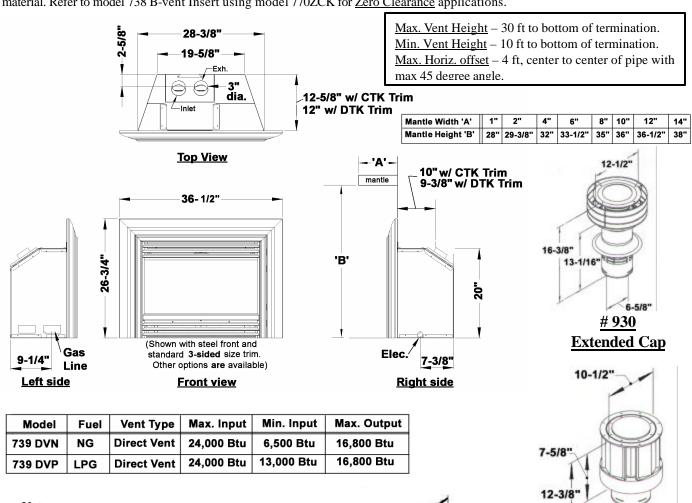

## Model 739 Legend G3 Direct Vent Fireplace Insert

Nov. 2002

Note: This appliance may only be installed in a solid fuel burning fireplace with a working flue constructed of non-combustible material. Refer to model 738 B-vent Insert using model 770ZCK for Zero Clearance applications.

## $\underline{Notes}$ :

- 1. For B- vent version refer to model 738 spec sheet.
- 2. Thermostatic Remote Control is standard.
- 3. Model 739 is approved for combustible flooring directly up to or underneath the unit.
- Accessories :

555CFK Circulating Fan Kit

741SFB Steel Fascia Black

742CFB Cast Iron Fascia Black

746CTK Contour Trim Kit (3-sided)

747DTK Deluxe Trim Kit (3-sided)

748CTK Contour Trim Kit (4-sided)

749DTK Deluxe Trim Kit (4-sided)

750OCP Oversize Closure Plate

751LTK Lift Trim Kit (requires 752BTK also)

752BTK Base Trim Kit (1-3/8" riser)