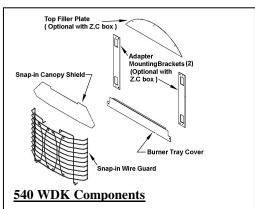

## Model 540 WDK

Wire Dressguard Kit Required when fitting Valor Arch Fronts to 922 Adorn Fireplace

Model 540 WDK is required for all 922 Adorn Fireplace installations fitted with 539/549/550 Arch Cast fronts.