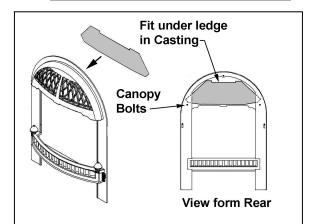

Step 3 – Install canopy shield Insert one corner of the shield into the corner behind the cast frame as shown. Bend the canopy shield to a slight radius while inserting the other corner behind the cast frame as shown (it may be necessary to loosen canopy bolts). With both the corners behind the cast frame, snap the shield forward to follow the curve of the cast iron canopy. The top of the shield should fit under the projecting ledge in the casting as shown.