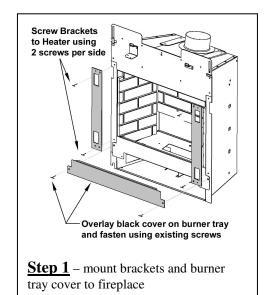

## Model 540 WDK

Wire Dressguard Kit Required when fitting Valor Arch Fronts to 922 Adorn Fireplace



Model 540 WDK is required for all 922 Adorn Fireplace installations fitted with 539/549/550 Arch Cast fronts.









Step 3 – Install canopy shield Insert one corner of the shield into the corner behind the cast frame as shown. Bend the canopy shield to a slight radius while inserting the other corner behind the cast frame as shown (it may be necessary to loosen canopy bolts). With both the corners behind the cast frame, snap the shield forward to follow the curve of the cast iron canopy. The top of the shield should fit under the projecting ledge in the casting as shown.

Designed and Manufactured by
Miles Industries Ltd.

190 – 2255 Dollarton Highway, North Vancouver B.C, CANADA. V7H 3B1
Ph. (604) 984-3496 Fax (604) 984-0246

www.milesfireplaces.com