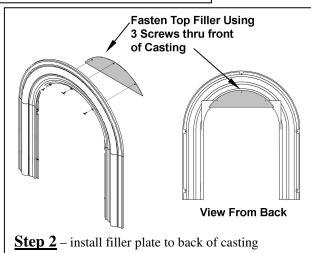

Step 3 – Install canopy shield Insert one corner of the shield into the corner behind the cast frame as shown. Bend the canopy shield to a slight radius while inserting the other corner behind the cast frame as shown (it may be necessary to loosen canopy bolts). With both the corners behind the cast frame, snap the shield forward to follow the curve of the cast iron canopy. The top of the shield should fit under the projecting ledge in the casting as shown.