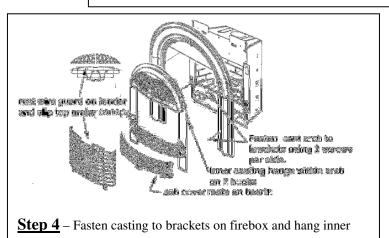

## Model 540 WDK

Wire Dressguard Kit Required when fitting Valor Arch Fronts to 922 Adorn Fireplace



Model 540 WDK is required for all 922 Adorn Fireplace installations fitted with 539/549/550 Arch Cast fronts.









Step 3 – Install canopy shield Insert one corner of the shield into the corner behind the cast frame as shown. Bend the canopy shield to a slight radius while inserting the other corner behind the cast frame as shown (it may be necessary to loosen canopy bolts). With both the corners behind the cast frame, snap the shield forward to follow the curve of the cast iron canopy. The top of the shield should fit under the projecting ledge in the casting as shown.

Designed and Manufactured by
Miles Industries Ltd.

190 – 2255 Dollarton Highway, North Vancouver B.C, CANADA. V7H 3B1
Ph. (604) 984-3496 Fax (604) 984-0246

www.milesfireplaces.com